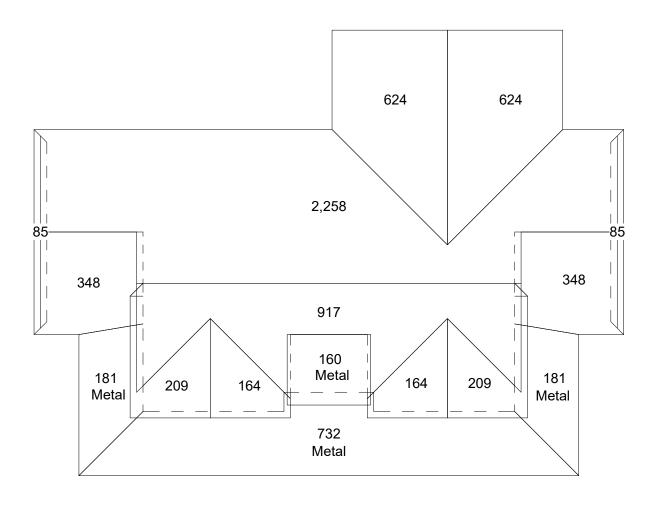

## **ORDER SUMMARY**

| Shingled |  |
|----------|--|
| Metal    |  |

| Roof Areas    |          | Other Areas | Waste Tabl | e/////// |          |          |          |
|---------------|----------|-------------|------------|----------|----------|----------|----------|
| Shingled Roof | 6,035 SF |             | Туре       | 5%       | 10%      | 15%      | 20%      |
| Metal Roof    | 1,254 SF |             | Shingled   | 6,337 SF | 6,639 SF | 6,940 SF | 7,242 SF |
|               |          |             | Metal      | 1,317 SF | 1,379 SF | 1,442 SF | 1,505 SF |

| Pitch Table |          |       |       |      |       |
|-------------|----------|-------|-------|------|-------|
| Pitch       | Area     | Faces | Pitch | Area | Faces |
| 2" / 12"    | 1,094 SF | 3     |       |      |       |
| 6" / 12"    | 160 SF   | 1     |       |      |       |
| 12" / 12"   | 6,035 SF | 12    |       |      |       |
|             |          |       |       |      |       |