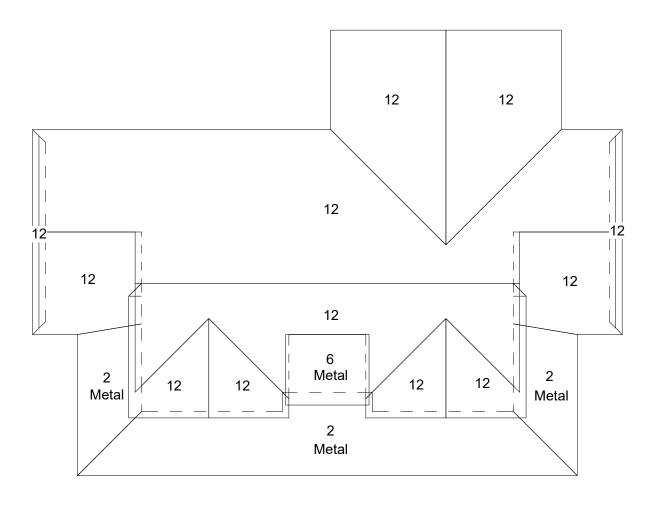

| Pitch Table |          |       |       |      |       |
|-------------|----------|-------|-------|------|-------|
| Pitch       | Area     | Faces | Pitch | Area | Faces |
| 2" / 12"    | 1,094 SF | 3     |       |      |       |
| 6" / 12"    | 160 SF   | 1     |       |      |       |
| 12" / 12"   | 6,035 SF | 12    |       |      |       |
|             |          |       |       |      |       |