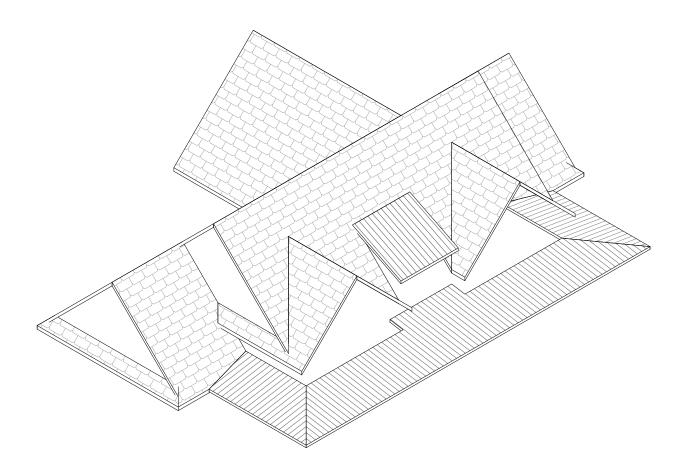

| Pitch Table |          |       |       |      |       |
|-------------|----------|-------|-------|------|-------|
| Pitch       | Area     | Faces | Pitch | Area | Faces |
| 2" / 12"    | 1,094 SF | 3     |       |      |       |
| 6" / 12"    | 160 SF   | 1     |       |      |       |
| 12" / 12"   | 6,035 SF | 12    |       |      |       |
|             |          |       |       |      |       |