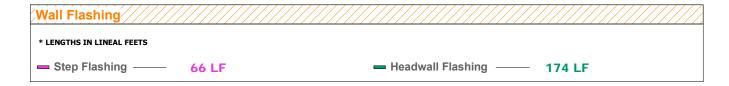

| .,                        |        |                  |              |                |         |
|---------------------------|--------|------------------|--------------|----------------|---------|
| Roof Accessories//        |        |                  |              |                |         |
| * LENGTHS IN LINEAL FEETS |        |                  |              |                |         |
| Eaves —                   | 346 LF | Ridges —         | 156 LF       | Hips —         | — 36 LF |
| - Valleys                 | 172 LF | Rakes —          | - 302 LF     | Flat Edges     | — OLF   |
| - Transitions             | 13 LF  | — Parapet Walls— | - 0 LF       |                |         |
| Wall Flashing             |        |                  |              |                |         |
| * LENGTHS IN LINEAL FEETS |        |                  |              |                |         |
| Step Flashing ———         | 66 LF  | •                | Headwall Fla | shing — 174 LF |         |