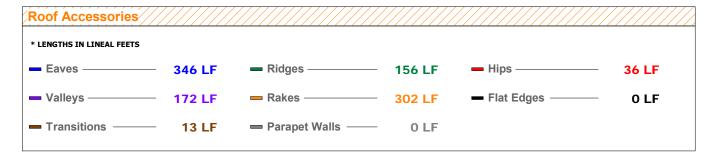

| .,                        |        |                  |              |                |         |
|---------------------------|--------|------------------|--------------|----------------|---------|
| Roof Accessories//        |        |                  |              |                |         |
| * LENGTHS IN LINEAL FEETS |        |                  |              |                |         |
| Eaves —                   | 346 LF | Ridges —         | 156 LF       | Hips —         | — 36 LF |
| - Valleys                 | 172 LF | Rakes —          | - 302 LF     | Flat Edges     | — OLF   |
| - Transitions             | 13 LF  | — Parapet Walls— | - 0 LF       |                |         |
| Wall Flashing             |        |                  |              |                |         |
| * LENGTHS IN LINEAL FEETS |        |                  |              |                |         |
| Step Flashing ———         | 66 LF  | •                | Headwall Fla | shing — 174 LF |         |