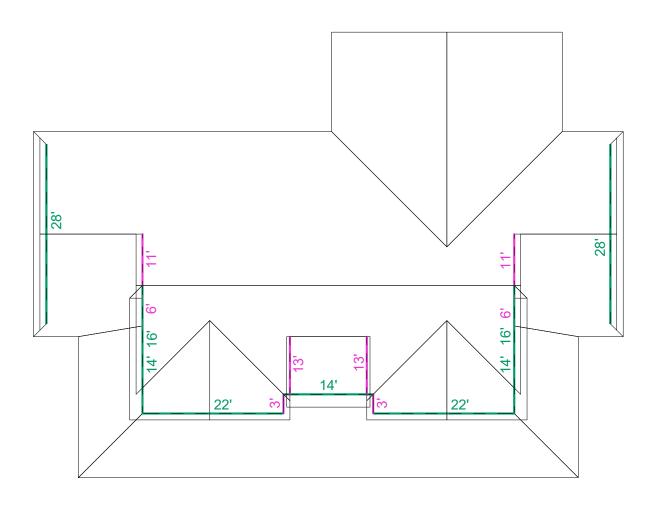

| .,                        |        |                  |              |                |         |
|---------------------------|--------|------------------|--------------|----------------|---------|
| Roof Accessories//        |        |                  |              |                |         |
| * LENGTHS IN LINEAL FEETS |        |                  |              |                |         |
| Eaves —                   | 346 LF | Ridges —         | 156 LF       | Hips —         | — 36 LF |
| - Valleys                 | 172 LF | Rakes —          | - 302 LF     | Flat Edges     | — OLF   |
| - Transitions             | 13 LF  | — Parapet Walls— | - 0 LF       |                |         |
| Wall Flashing             |        |                  |              |                |         |
| * LENGTHS IN LINEAL FEETS |        |                  |              |                |         |
| Step Flashing ———         | 66 LF  | •                | Headwall Fla | shing — 174 LF |         |