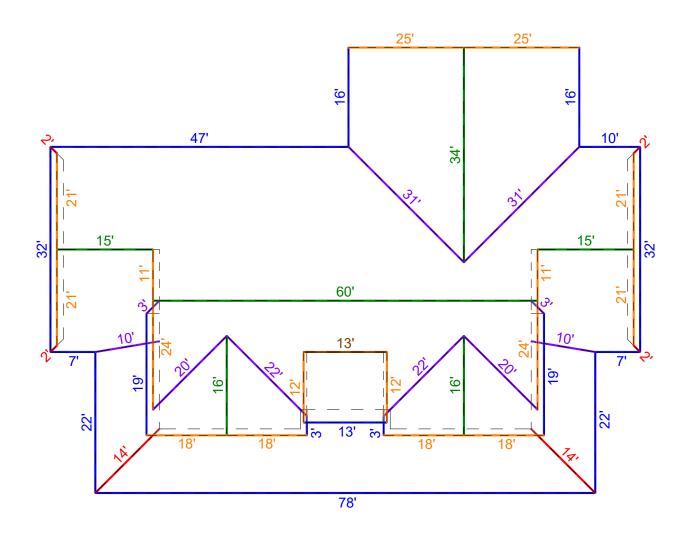

## **ORDER SUMMARY**

| Shingled |  |
|----------|--|
| Metal    |  |

| Roof Areas    |          | Other Areas | Waste Tabl | e/////// |          |          |          |
|---------------|----------|-------------|------------|----------|----------|----------|----------|
| Shingled Roof | 6,035 SF |             | Туре       | 5%       | 10%      | 15%      | 20%      |
| Metal Roof    | 1,254 SF |             | Shingled   | 6,337 SF | 6,639 SF | 6,940 SF | 7,242 SF |
|               |          |             | Metal      | 1,317 SF | 1,379 SF | 1,442 SF | 1,505 SF |

| Pitch Table |          |       |       |      |       |
|-------------|----------|-------|-------|------|-------|
| Pitch       | Area     | Faces | Pitch | Area | Faces |
| 2" / 12"    | 1,094 SF | 3     |       |      |       |
| 6" / 12"    | 160 SF   | 1     |       |      |       |
| 12" / 12"   | 6,035 SF | 12    |       |      |       |
|             |          |       |       |      |       |

| .,                        |        |                  |              |                |         |
|---------------------------|--------|------------------|--------------|----------------|---------|
| Roof Accessories//        |        |                  |              |                |         |
| * LENGTHS IN LINEAL FEETS |        |                  |              |                |         |
| Eaves —                   | 346 LF | Ridges —         | 156 LF       | Hips —         | — 36 LF |
| - Valleys                 | 172 LF | Rakes —          | - 302 LF     | Flat Edges     | — OLF   |
| - Transitions             | 13 LF  | — Parapet Walls— | - 0 LF       |                |         |
| Wall Flashing             |        |                  |              |                |         |
| * LENGTHS IN LINEAL FEETS |        |                  |              |                |         |
| Step Flashing ———         | 66 LF  | •                | Headwall Fla | shing — 174 LF |         |

| Waste Tab | le/////// |          |          |          |
|-----------|-----------|----------|----------|----------|
| Type      | 5%        | 10%      | 15%      | 20%      |
| Shingled  | 6,337 SF  | 6,639 SF | 6,940 SF | 7,242 SF |
| Metal     | 1,317 SF  | 1,379 SF | 1,442 SF | 1,505 SF |